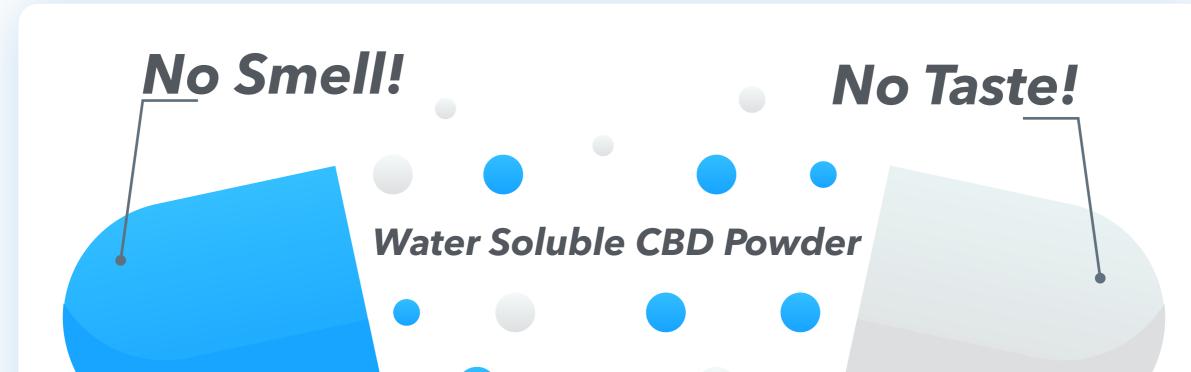

# CBD Powder FULL SPECTRUM WATER SOLUBLE

**OPTIMAL BIOAVAILABILITY** 

100%

**NANOPARTICLE TECHNOLOGY** 

100%

Bioavailability means: the proportion of a drug or other substance which enters the circulation when introduced into the body and so is able to have an active effect.

Micro encapsulated

Full Spectrum cannabinoid powder can be used as a dietary supplement for its anti-inflammatory, anticonvulsant, antioxidant, antiemetic, anxiolytic and antipsychotic agent properties.