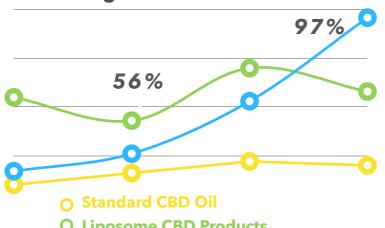

Our body is only capable of absorbing molecules which are 60 to 80

1 nanometer is one billionth of a meter

**The Real CBD Laboratory** 

**Standard CBD Oil** 

**Liposome CBD Products** 

**NANO-emulsified CBD Products** 

## **Test Result:**

Water Soluble Full Spectrum CBD powder works better and faster than the conventional CBD oil in tinctures.

87%

Absorbing level of cannabinoids

O Liposome CBD Products